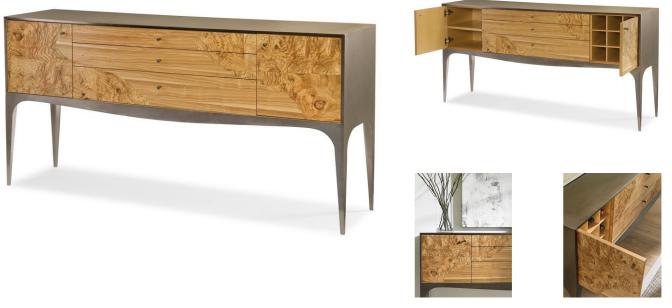

## TRAILBLAZER BUFFET

SKU: SDG1260

Bring an earthy aesthetic to the dining room with this updated, mid-century modern sideboard. The interesting, contrasting patterns of the wood grains of the Olive Ash Burl and Longwood veneers come together to create a sleek yet natural composition, with a handsome Brushed Antique Brass metal shell. This sideboard is perfect for serving buffet-style while storing entertaining essentials close at hand. Behind the left door you'll find customized wine storage and behind the right a closed storage compartment with an adjustable shelf. Use the three drawers for linens, serving utensils and fine flatware. The top drawer is divided and felt lined.Dimensions: W 68" x D 16.25" x H 34"