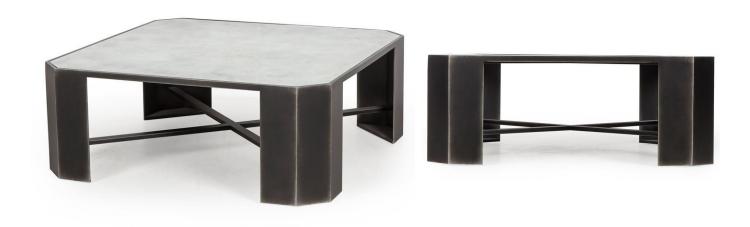

## VICTOR COCKTAIL TABLE

SKU: DCR1200C

A geometric metal base with antique glass top, this highly unusual large square coffee table will make a striking centrepiece in lounge areas. The Victor Cocktail Table has a wide visual appearance as it rests on the sturdy dark metal base, with supporting crossover rail. Architectural in shape and unique in design, this table is a fabulous addition to a contemporary home. Dimensions: W 46.5" x D 46.5" x H 18"