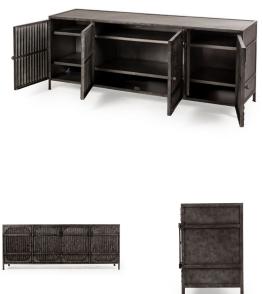

## JAWA FOUR DOOR MEDIA CONSOLE

SKU: DCR1205MC

With a flair of modern industrial design, this four door media console is constructed of solid iron and corrugated sheet metal with a hand painted multilayer finish.Dimensions: W 71.5" x D 18" x H 28"