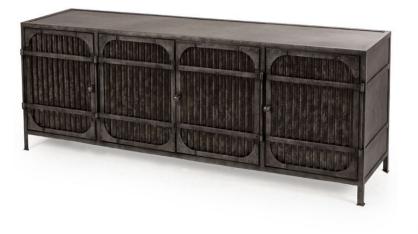

## JAWA FOUR DOOR MEDIA CONSOLE

SKU: DCR1205MC

With a flair of modern industrial design, this four door media console is constructed of solid iron and corrugated sheet metal with a hand painted multilayer finish.Dimensions: W 71.5" x D 18" x H 28"