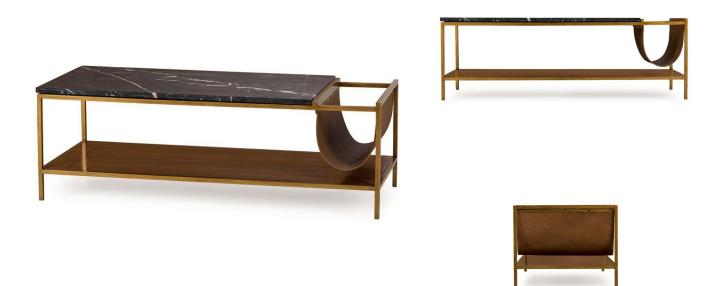

## COPELAND COCKTAIL TABLE

SKU: DCR1215CT

This mid-century inspired cocktail table features a Satin Brass finished metal base, leather magazine rack, quartered walnut veneers and a honed Black marble top highlighted with White veining.Dimensions: W 48"x D 19.5" x H 16"