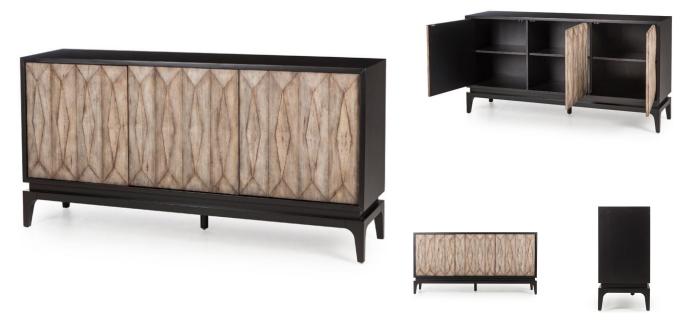

## FINN SIDEBOARD

SKU: DCR1220

Mid-century ebonized cabinet with four faceted beech wood doors in a Weathered Oak finish. A beautifully crafted geometric pattern adorns this piece and brings a modern elegance to a living space.Dimensions: W 71.5" x D 19.5" x H 36"