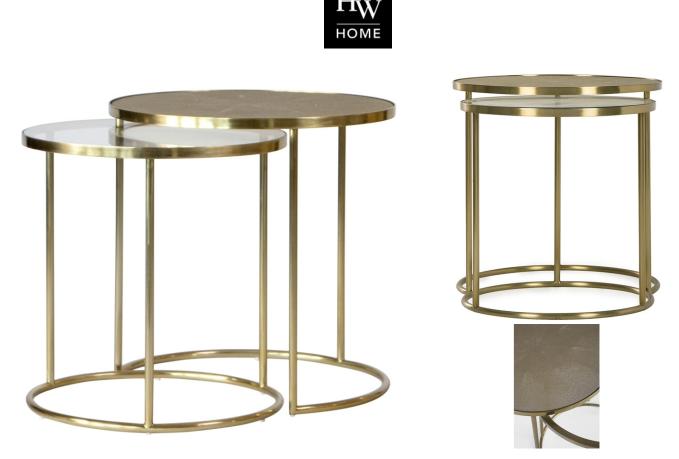

## **RINGO NESTING TABLES**

SKU: DCR1245

Constructed of stainless steel, these nesting tables are finished in satin brass with a pie match faux shagreen and clear glass tops.Dimensions: Dia. 21.5" x H 22" (large) Dia. 17" x H 20.5" (small)