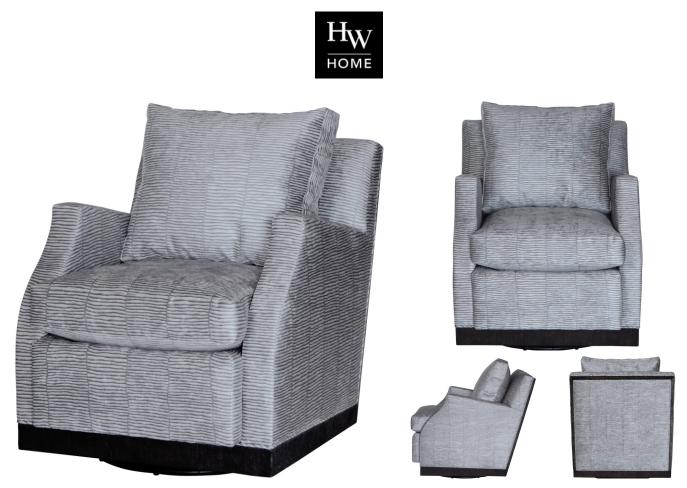

## WILSHIRE SWIVEL CHAIR

**SKU: THA1775** 

The Wilshire Chair is beautifully designed piece and the epitomy of comfort and style shown in a wonderfully striped fabric and java finish.Dimensions: W 28" x D 38" x H 35"