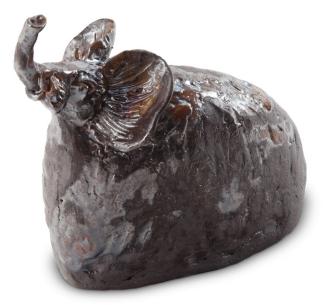

## **CLAY ELEPHANT FIGURINE**

SKU: PHI1375S

Hand sculpted and painted, this gestural clay figurine is a beautiful depiction of an elephant figure. It will add an expressive element to your space with its whimsical approach to materials and tremendous craftsmanship.Dimensions: W 9" x D 4" x H 8"