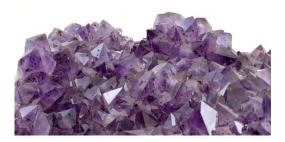

## AMETHYST WITH TOWERS

SKU: GEM210

Bring the beauty of natural minerals into your decor with this substantial piece of amethyst. This large gemstone reveals impressive tower crystal formations in a gradient of white to a bright, deep purple. Dimensions will vary due to each piece being an exceptionally unique and natural stone. One of a kind.Dimensions: W 12" x D 10" x H 4"