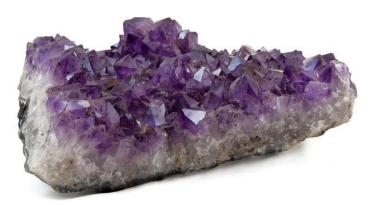

## AMETHYST WITH TOWERS

SKU: GEM210

Bring the beauty of natural minerals into your decor with this substantial piece of amethyst. This large gemstone reveals impressive tower crystal formations in a gradient of white to a bright, deep purple. Dimensions will vary due to each piece being an exceptionally unique and natural stone. One of a kind.Dimensions: W 12" x D 10" x H 4"