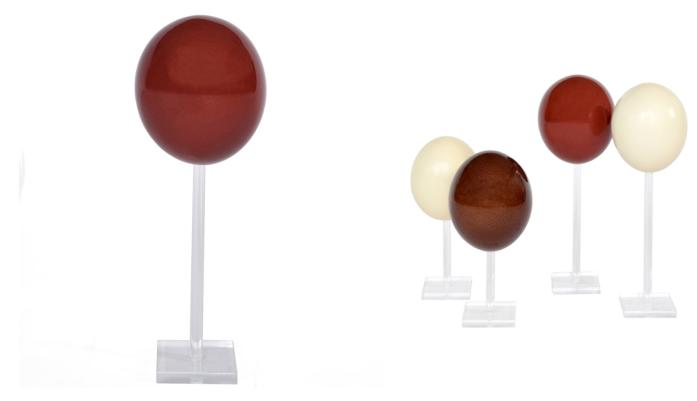

## **OSTRICH EGG ON STAND**

SKU: OPO1010R

Exemplifying the beauty and balance of natural objects, ostrich eggs have been prized by centuries of art collectors. Here, the delicate, red-hued shell of an ostrich egg is set atop a plexiglass display stand, creating a one-of-a-kind keepsake. Stand heights will vary.Base Dimensions: Dia. 4.5"

Egg Dimensions: Dia. 5" x H 6"

Boulder Pearl Street 1941 Pearl Street Boulder, CO 80302 p. 303 545-0320 f. 303 545-0944 Denver Cherry Creek North 199 Clayton Lane Denver, CO 80206 p. 303 394-9222 f. 303 394-9111 Fort Collins Front Range Village 4321 Corbett Dr Fort Collins CO 80525 p. 970 632-5957 f. 970 689-3679 Administration & Distribution Center 4246 Carson Street #101 Denver, CO 80239 p. 720 564-1286 f. 720 564-1290