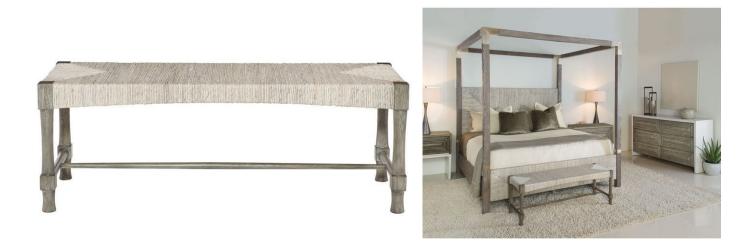

## PALMA WOVEN BENCH

## SKU: HWI1315

Incorporate natural materials and texture into your decor with the Palma Woven Bench. Artfully woven abaca in a light grey wash and frame of solid oak in rustic grey finish, this piece is the result of great design and genuine craftsmanship.Dimensions: W 50" x D 16" x H 18"