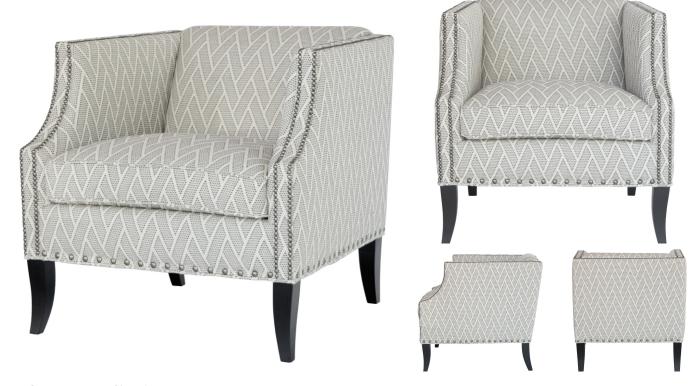

## **ROMNEY CHAIR**

SKU: HWI1345

Adorned with gorgeous wendell dove fabric and antique nickel nailhead trimming, this Romney chair will bring a burst of class to any contemporary space. With an intriguing silhouette and delicately curved mocha finished wood feet, this mid-century style chair offers a trendy update on the iconic bucket chair design. With luxe down cushioning, the Romney chair will prove a cozy retreat. Dimensions: W 29.5" x D 34.5" x H 29.5"