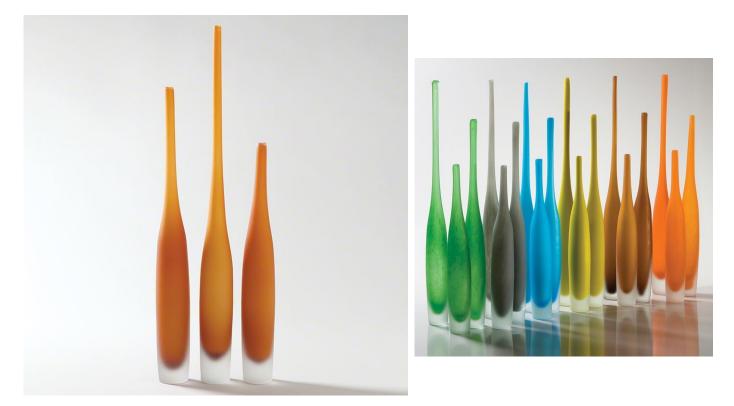

## SPIRE BOTTLE

## SKU: GLV3040BPL

The sleek design of the Spire Bottle provides unwavered style, allowing you to complete vignettes with a contemporary flourish. Add a punch of color with a single piece or grouped together for a bigger effect. Dimensions: Dia. 2.25" x H 26"