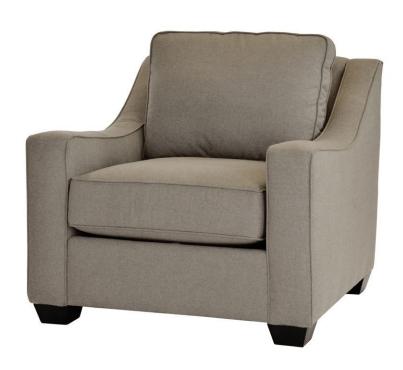

## MULTIPLE CHOICES CLASSIC CHAIR

SKU: PRE1775

This chair epitomizes comfort and versatility; shown in turbo linen fabric and ember finish, it is perfect for a busy family. Customize this piece to accommodate your needs with a variety of depths; components; arm, back, and feet styles; and tailoring elements. Lounge in the comfort of a perfectly suited chair!Dimensions: W 35.5" x D 38.5" x H 36.75"