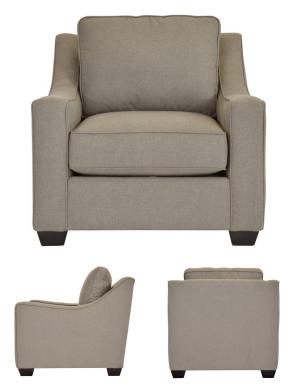

## MULTIPLE CHOICES CLASSIC CHAIR

SKU: PRE1775

This chair epitomizes comfort and versatility; shown in turbo linen fabric and ember finish, it is perfect for a busy family. Customize this piece to accommodate your needs with a variety of depths; components; arm, back, and feet styles; and tailoring elements. Lounge in the comfort of a perfectly suited chair!Dimensions: W 35.5" x D 38.5" x H 36.75"