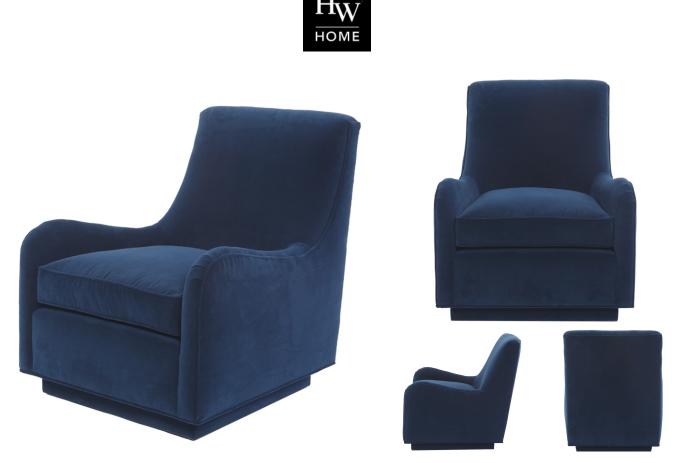

## **CECE II CHAIR**

SKU: TRU1280

Soft and sentuous, this piece emulates a modern take on deco aesthetics. The Cece II chair features a plinth base and luxurious velvet fabric in Henry Normandy.Dimensions: W 30" x D 36" x H 35"