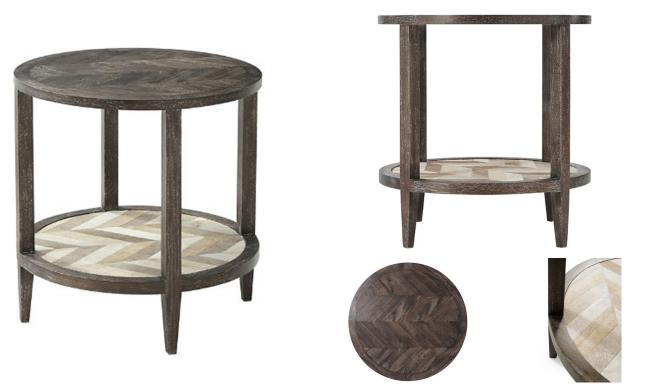

## CHEVRON PARQUETRY SIDE TABLE

SKU: THA1235

This casual accent table boasts parquetry in cerused 'Mesquite' finish mahogany as well as parquetry in softly toned hair on hide on the undertier. A casual modern piece rooted in rustic classics.Dimensions: Dia. 23.5" x H 24"