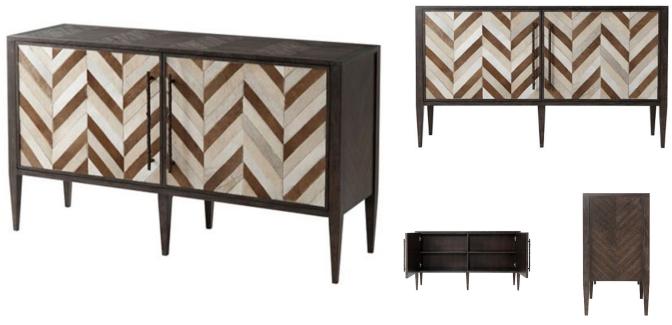

## HAIR ON HIDE PANELED BUFFET

**SKU: THA1275** 

Materials of natural cowhide and mahogany wood, with mesquite finish, are expertly crafted into a stunning 20th century European styled chest. The Hair on Hide Panelled Buffet features two doors of herringbone patterned cowhide with rustic pull style handles revealing four shelves of ample space. The varying tones and shades of the hide in conjuction with the herringbone parquetry of the frame give this chest incredible depth and texture.Dimensions: W 60" x D 18" x H 34"