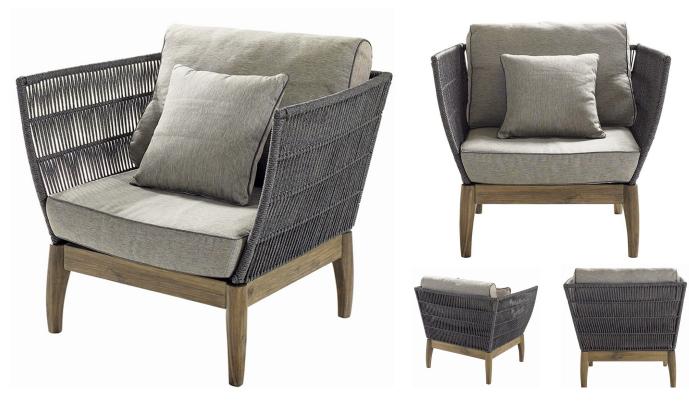

## EXPLORER WINGS LOUNGE CHAIR

SKU: SLT100LC

Made with sustainable, plantation-grown Acacia and Eucalyptus, regatta rope that triumphs over time and the elements, maintaining its natural beauty and strength for generations. Recreate paradise indoors or out with furniture that maintains its bold good looks, while holding you in an embrace of deep comfort. Hewn from recyclable, organic, all-weather materials (fast-drying rope, 10,000 double-braided and UV-stabilized yarns), these pieces reflect your adventurous spirit and thirst for discovery. Dimensions: W 34" x D 29" x H 28"