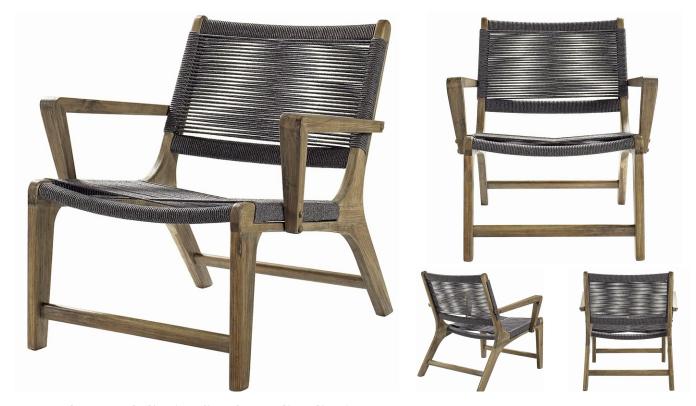

## EXPLORER OCEANS LOUNGE CHAIR

SKU: SLT200LC

Made with sustainable, plantation-grown Acacia and Eucalyptus, regatta rope that triumphs over time and the elements, maintaining its natural beauty and strength for generations. Recreate paradise indoors or out with furniture that maintains its bold good looks, while holding you in an embrace of deep comfort. Hewn from recyclable, organic, all-weather materials (fast-drying rope, 10,000 double-braided and UV-stabilized yarns), these pieces reflect your adventurous spirit and thirst for discovery. Dimensions: W 30" x D 32.5" x H 32"