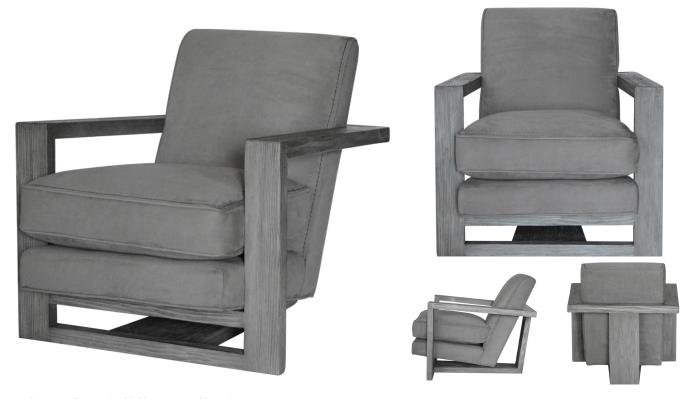

## MONROE ACCENT CHAIR

SKU: ERL1005

The Monroe Accent Chair has a retro styled wood frame in driftwood antique grey featuring a modern design and ultimate comfort in the plush cushions covered in caressa taupe grey leather. The Monroe's versatile size makes it easy to incorporate in a seating arrangement anywhere in a room, whether that's the middle of the floor or a corner that needs a bit of pizzazz. Dimensions: W 31" x D 37" x H 32"