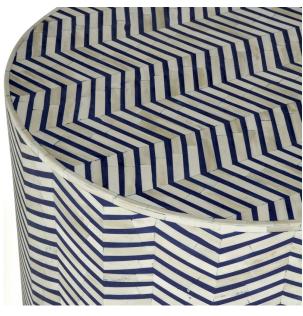

## **CHEVRON SIDE TABLE**

SKU: HTD1020

Each piece is completely hand made in India with natural and navy blue inlayed camel bone and resin placed in beautiful designs of chevrons. This side table is sure to create interest in your home with its own unique story. Dimensions: Dia. 24"