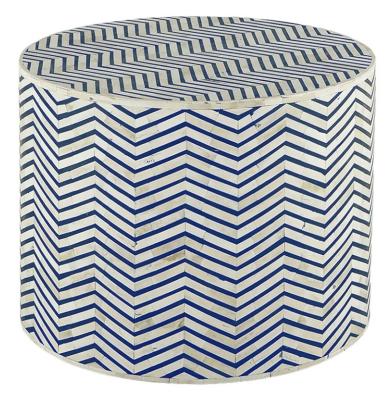

## **CHEVRON SIDE TABLE**

SKU: HTD1020

Each piece is completely hand made in India with natural and navy blue inlayed camel bone and resin placed in beautiful designs of chevrons. This side table is sure to create interest in your home with its own unique story. Dimensions: Dia. 24"