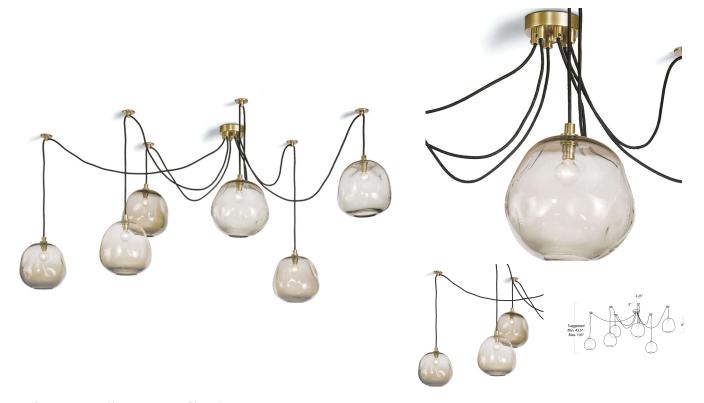

## MOLTEN SPIDER CHANDELIER

SKU: REA2050

This chandelier's hand-crafted glass shades suspended from rope cords lend a distinct, artisan effect that can create a variety of display options. Molten glass has an inherent beauty of variation in texture and size for a stunning modern appeal. Dimensions: Dia. 103" x H 103"Wattage: 60 Watt MaxBulb Qty: 6Bulb Type: G Type Candelabra Base (E12)Socket: E12 Candelabra Wiring Type: Hard WireCord: 8 feet