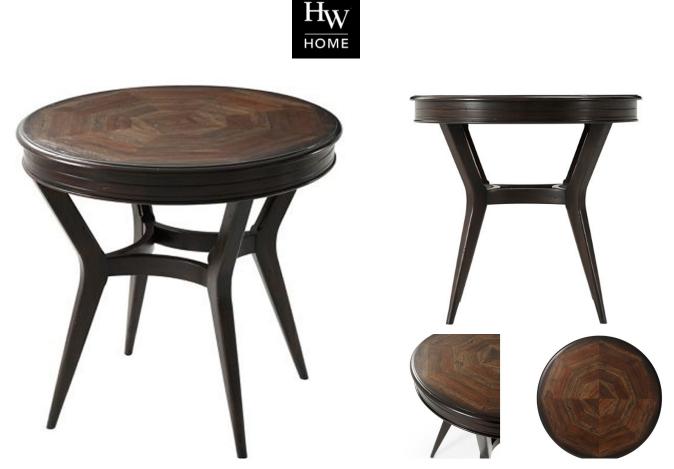

## VANCE SIDE TABLE

SKU: THA1290

The inlaid pieces of mahogany and oak arranged in a geometric circular pattern make this piece a stunning work of art. The splayed legs joined by stretchers are in line with the Mid-century modern design, and gives the tradition of parquetry work an updated appeal.Dimensions: Dia. 30" x H 28"