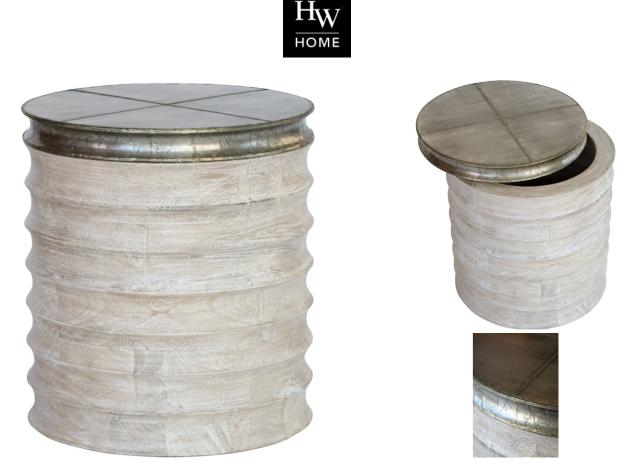

## **RILEY STORAGE STOOL**

SKU: PAL1530

The Riley Storage Stool lends stylish abodes a must-have modern accent. Hand-tooled detailing creates a corrugated effect across this drum-shaped piece, the bold look softened by a creamy-white and weathered finish. An antique metal lift-off lid keeps items out of view.Dimensions: Dia. 15.5" x H 18.25"