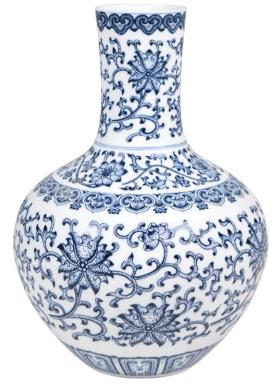

## TWISTED LOTUS VASE

SKU: LGA1125

The Twisted Lotus Vase will add texture and dimension to your home. The blue coloring and matt finish makes this piece a stunning accent.Dimensions: Dia. 9" x H 12"

Boulder Pearl Street 1941 Pearl Street Boulder, CO 80302 p. 303 545-0320 f. 303 545-0944 Denver Cherry Creek North 199 Clayton Lane Denver, CO 80206 p. 303 394-9222 f. 303 394-9111 Fort Collins Front Range Village 4321 Corbett Dr Fort Collins CO 80525 p. 970 632-5957 f. 970 689-3679 Administration & Distribution Center 4246 Carson Street #101 Denver, CO 80239 p. 720 564-1286 f. 720 564-1290