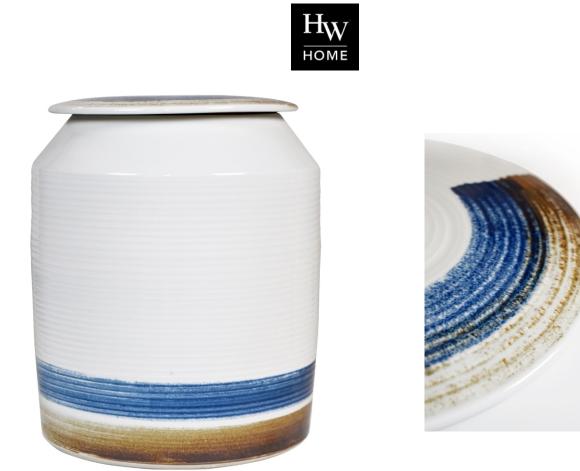

## **BRUSHSTROKE JAR**

SKU: LGA1145T

A gorgeous hand-glazed pottery jar sizeable enough for flour, sugar, or tea!Dimensions: Dia. 14" x H 15.5"

Boulder Pearl Street 1941 Pearl Street Boulder, CO 80302 p. 303 545-0320 f. 303 545-0944 Denver Cherry Creek North 199 Clayton Lane Denver, CO 80206 p. 303 394-9222 f. 303 394-9111 Fort Collins Front Range Village 4321 Corbett Dr Fort Collins CO 80525 p. 970 632-5957 f. 970 689-3679 Administration & Distribution Center 4246 Carson Street #101 Denver, CO 80239 p. 720 564-1286 f. 720 564-1290