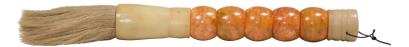

## CALLIGRAPHY BRUSH

SKU: LGA1175Y

Used for centuries in Chinese culture for calligraphy and painting, this brush features a carved Yellow jade handle and horse hair bristles; a beautiful and unique piece to display in your home. Dimensions: W 15" x D 1.5" x H 1.5"