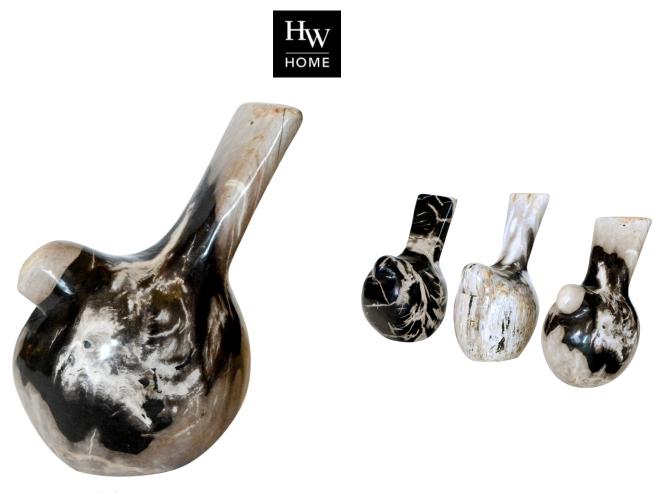

## PETRIFIED WOOD BIRD

SKU: PHI1345L

This bird sculpture is expertly crafted from petrified wood. Formed through an ages-long process where the organic material of trees is replaced by stone, petrified wood is a gorgeous alternative wood, with a different character to the intricate surface detail. Size, color, and pattern will vary.Dimensions: W 7" x D 6" x H 14"