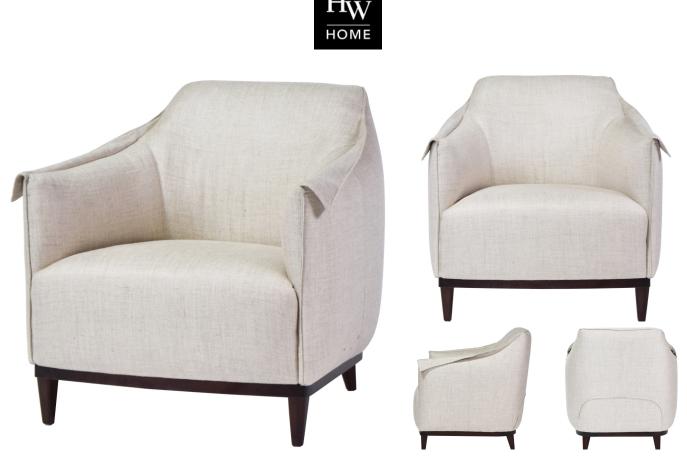

## FORM CHAIR

SKU: RSC2030

The Form Chair brings together thoughtful design and exceeding comfort with it's oversized silhouette and fabric detailing. Upholstered in Imbuia fabric with a dark wood finish, the piece will sit quite nicely in your living space.Dimensions: W 33.85" x D 33.45" x H 33.85"