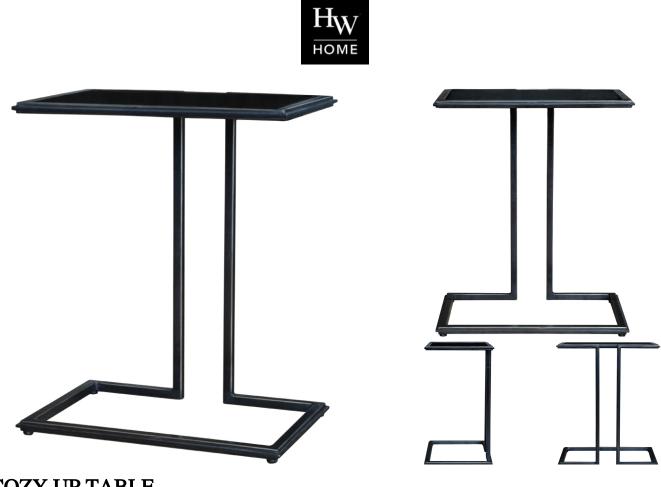

## COZY UP TABLE

SKU: GLV1180

The perfect seat-side companion, the Cozy Up Table saddles up next to a sofa or chaise so that drinks and books are close at hand.Dimensions: W 19.5" x D 13.5" x H 24.5"

Boulder Pearl Street 1941 Pearl Street Boulder, CO 80302 p. 303 545-0320 f. 303 545-0944 Denver Cherry Creek North 199 Clayton Lane Denver, CO 80206 p. 303 394-9222 f. 303 394-9111 Fort Collins Front Range Village 4321 Corbett Dr Fort Collins CO 80525 p. 970 632-5957 f. 970 689-3679 Administration & Distribution Center 4246 Carson Street #101 Denver, CO 80239 p. 720 564-1286 f. 720 564-1290