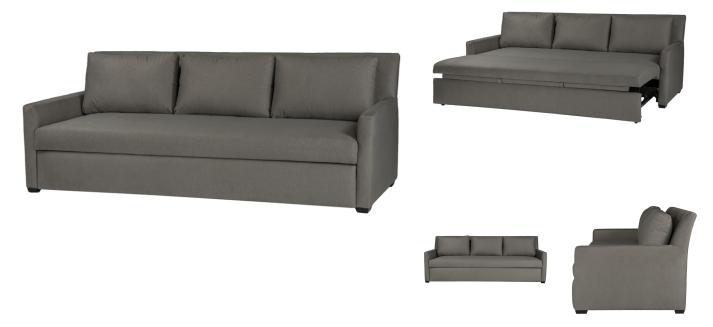

## **SOUTHRIDGE SLEEPER**

SKU: LEE2980VC

The Southridge Sleeper is without question the most clever, most comfortable and best fitting sleeper we have ever found. It operates in less space and can go from sofa to family chaise to trundle to queen bed in seconds. Not your grandma's sleeper - there is no nasty bar in your back. Live with a sofa and sleep on a bed. Shown in Vision Cement with a Black Walnut wood finish. Queen mattress. How to Assemble and Disassemble a Sleeper SofaDimensions: W 87" x D 40" (closed) D 69" (fully open) x H 34"