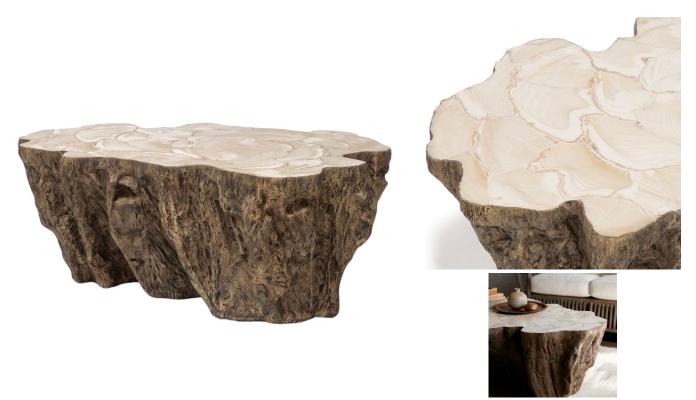

## CHLOE LAVA COCKTAIL TABLE

SKU: PAL1640

The Chloe brings the intricacies of nature into your home and transforms them into a contemporary cocktail table. Inlaid fossilized clam shell tops a stonecast base made to resemble a natural tree trunk.Dimensions: W 43" x D 32" x H 17.5"