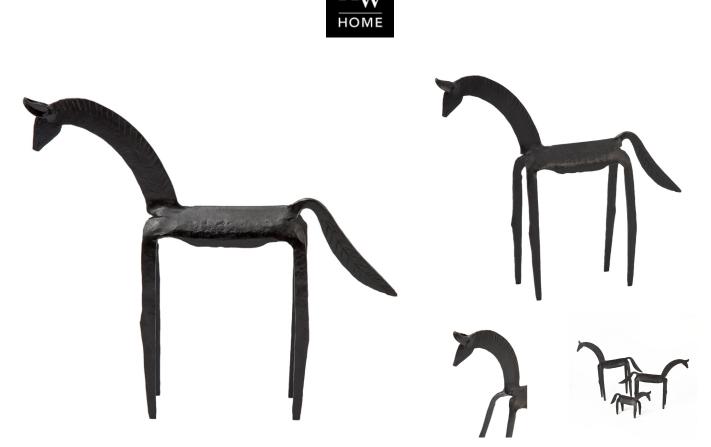

## **PRIMITIVE IRON HORSE**

SKU: GLV1785L

A beautiful iron sculpture of a primitive horse reminiscent of ancient cave paintings.Dimensions: W 1.5" x D 11" x H 10.25"

Boulder Pearl Street 1941 Pearl Street Boulder, CO 80302 p. 303 545-0320 f. 303 545-0944 Denver Cherry Creek North 199 Clayton Lane Denver, CO 80206 p. 303 394-9222 f. 303 394-9111 Fort Collins Front Range Village 4321 Corbett Dr Fort Collins CO 80525 p. 970 632-5957 f. 970 689-3679 Administration & Distribution Center 4246 Carson Street #101 Denver, CO 80239 p. 720 564-1286 f. 720 564-1290