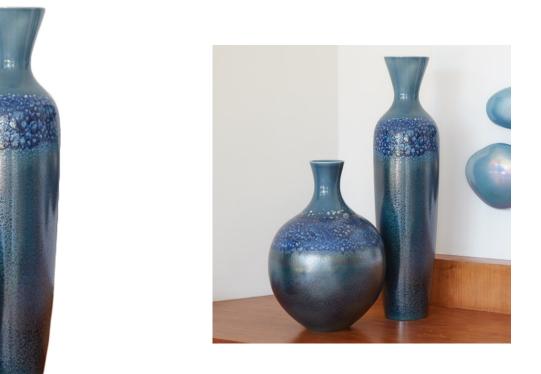

## SAPPHIRE OMBRE VASE

SKU: GLV1840

This Sapphire Ombre Vase is molded of ceramic with a reactive glaze in mottled, sapphire blues that melt into a bronze-blue metallic finish. Dimensions: Dia. 9.5" x H 38"