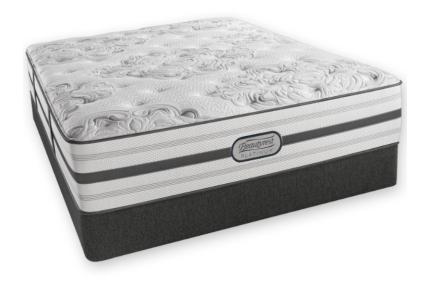

## PLATINUM BRITTANY MATTRESS

SKU: SMM000011T

The Platinum Brittany mattress is designed to enhance airflow through the mattress and offers support and stability right to the edge. Surface Cool technology dissipates heat away from the sleep surface to help maintain an ideal sleep temperature while memory foam helps provide pressure point relief and freedom of movement.