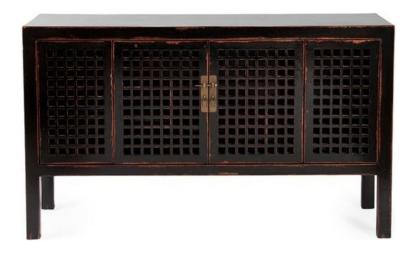

## **BLACK DISTRESSED LATTICE CONSOLE**

**SKU: LGA1005** 

This beautifully crafted console features four latticed doors and simple hardware enclosures and feels just as traditional as it does contemporary. With exceptionally high-quality Asian-influenced furniture and antique reproductions, this piece has succeeded in fusing the time-honored beauty of traditional Asian art with modern lifestyles. A sleek and elegant design finished in Distressed Black.Dimensions: W 62" x D 16.5" x H 36"