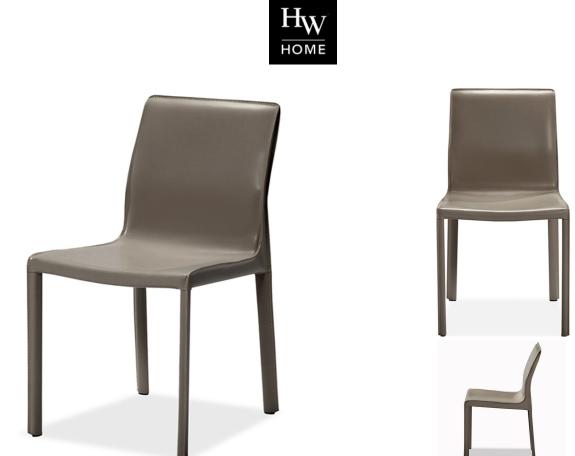

## JADA DINING CHAIR

SKU: INT2210T

Clean lines and sleek Taupe leather give the Jada Dining Chair a classic silhouette sure to complement any decor style.Dimensions: W 19" x D 19" x H 33"

Boulder Pearl Street 1941 Pearl Street Boulder, CO 80302 p. 303 545-0320 f. 303 545-0944 Denver Cherry Creek North 199 Clayton Lane Denver, CO 80206 p. 303 394-9222 f. 303 394-9111 Fort Collins Front Range Village 4321 Corbett Dr Fort Collins CO 80525 p. 970 632-5957 f. 970 689-3679