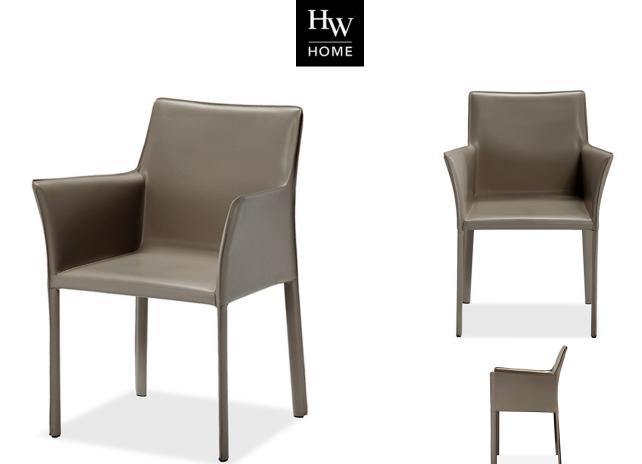

## JADA ARM CHAIR

SKU: INT2215AT

Clean lines and sleek Taupe leather give the Jada Arm Chair a classic silhouette sure to complement any decor style.Dimensions: W 24" x D 23" x H 34"

Boulder Pearl Street 1941 Pearl Street Boulder, CO 80302 p. 303 545-0320 f. 303 545-0944 Denver Cherry Creek North 199 Clayton Lane Denver, CO 80206 p. 303 394-9222 f. 303 394-9111 Fort Collins Front Range Village 4321 Corbett Dr Fort Collins CO 80525 p. 970 632-5957 f. 970 689-3679 Administration & Distribution Center 4246 Carson Street #101 Denver, CO 80239 p. 720 564-1286 f. 720 564-1290