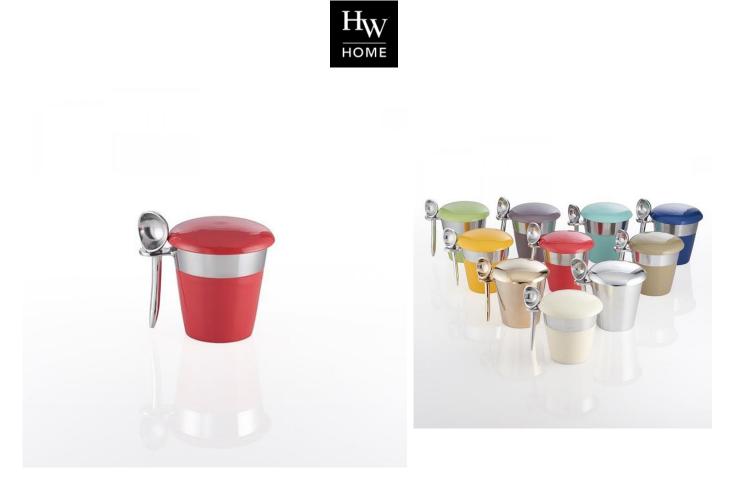

## PINT ICE CREAM SERVER

SKU: LUN1155C

The Pint Ice Cream Server is a truly unique and whimsical addition to your serveware collection. Delight your guests with their practical and glamorous design and serve homemade ice cream for dessert, or mix and match the wide array of colors for your kids' birthday party.Dimensions: Dia. 4.25" x H 5"