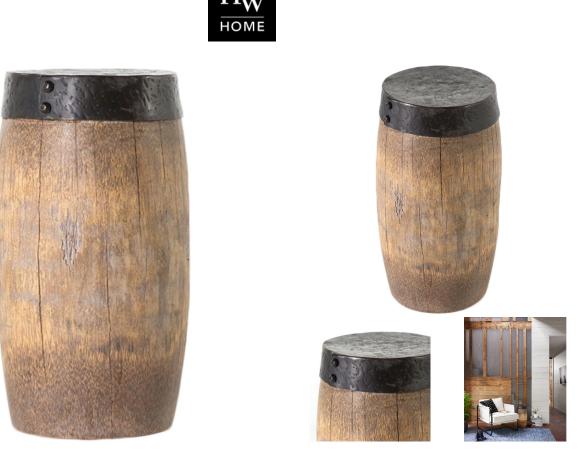

## PIERCE END TABLE

SKU: AUS1580

Drumroll, please... Aged, palm-toned coconut stem base strikes a unique cylindrical pose. Topped by a dark, rustic metal clad top for a primitive, drum-style accent table. Each table's size and color will vary slightly, reflecting its materials' organic roots.Dimensions: Dia. 12" x H 22"