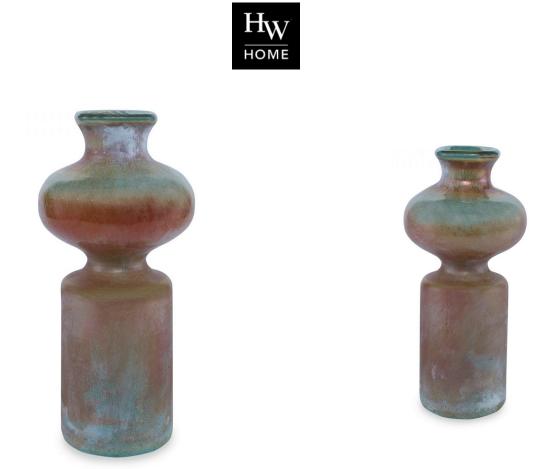

## EVORA VASE SKU: CKR1055M

An iridescent glass vase with a 70s inspired shape. Due to the handmade nature of this vase, variation in colors are to be expected.Dimensions: Dia. 6" x H 13"

Boulder Pearl Street 1941 Pearl Street Boulder, CO 80302 p. 303 545-0320 f. 303 545-0944 Denver Cherry Creek North 199 Clayton Lane Denver, CO 80206 p. 303 394-9222 f. 303 394-9111 Fort Collins Front Range Village 4321 Corbett Dr Fort Collins CO 80525 p. 970 632-5957 f. 970 689-3679 Administration & Distribution Center 4246 Carson Street #101 Denver, CO 80239 p. 720 564-1286 f. 720 564-1290