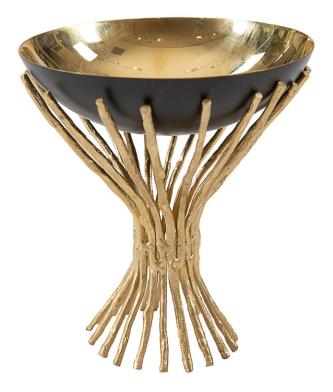

## THERA BOWL

SKU: CKR1100

A handmade brass bowl featuring a cast brass base. The base features a matte finish and the bowl features a shiny interior and an antiqued exterior.Dimensions: Dia. 5.5" x H 6"