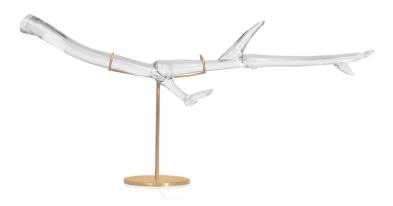

## TWIG ON STAND

## SKU: SKL310CLR

The Twig on Stand is a hand blown Czech glass sculpture that evokes a leafless tree branch. Sculpted by hand out of solid Czech glass, no two are exactly alike. Comes with a solid brass table stand for display.Dimensions: W 23" x H 5"