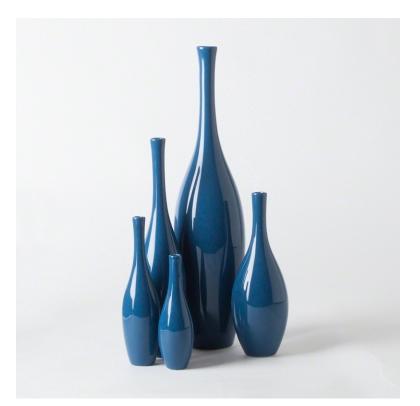

## JUGGLER VASE

SKU: GLV1715L

Inspired by juggling pins, these vases are the perfect vessel for simple floral arranging. Finished in Seaport, these vases are an object d'art in of themselves.Dimensions: Dia. 3.75" x H 14.5"