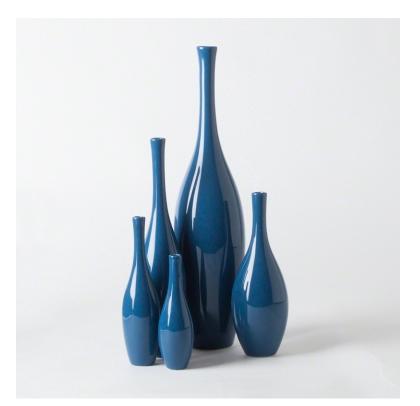

## JUGGLER VASE

## SKU: GLV1715XL

Inspired by juggling pins, these vases are the perfect vessel for simple floral arranging. Finished in Seaport, these vases are an object d'art in of themselves.Dimensions: Dia. 4.75" x H 20"