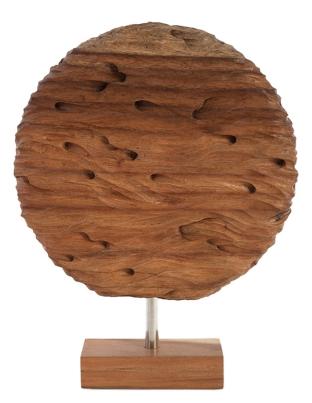

## CARVED RIPPLE WOOD SCULPTURE

SKU: PHI2560

A textural sculpture that adds a natural element to a variety of design styles.Dimensions: W 19" x H 25"

Boulder Pearl Street 1941 Pearl Street Boulder, CO 80302 p. 303 545-0320 f. 303 545-0944 Denver Cherry Creek North 199 Clayton Lane Denver, CO 80206 p. 303 394-9222 f. 303 394-9111 Fort Collins Front Range Village 4321 Corbett Dr Fort Collins CO 80525 p. 970 632-5957 f. 970 689-3679 Administration & Distribution Center 4246 Carson Street #101 Denver, CO 80239 p. 720 564-1286 f. 720 564-1290