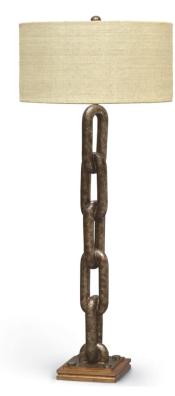

## CHAIN-LINK FLOOR LAMP

SKU: PAL3614

Hand-carved plantation hardwood in rustic finish. Dimensions: 13" Base x 69"H 150 Watts; 3-Way Turn-Key

> Boulder Pearl Street 1941 Pearl Street Boulder, CO 80302 p. 303 545-0320 f. 303 545-0944