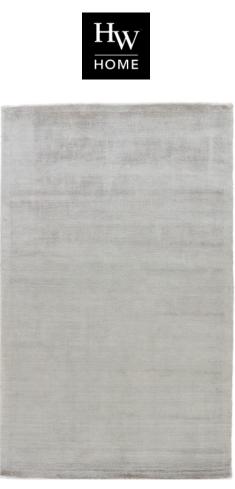

## LUSTRE RUG

SKU: JPR0560-810

Hand-spun wool is crafted into distinctive rugs, passing through an advanced dyeing system that renders a color that looks vegetable-dyed, but is colorfast and enduring for generations to come. Traditional designs with transitional practicality headline in rich palettes that command attention. Hand-knotted mastery flows in each tuft of yarn, giving life to these brilliant and intriguing pieces.Dimensions: W 8' x H 10'