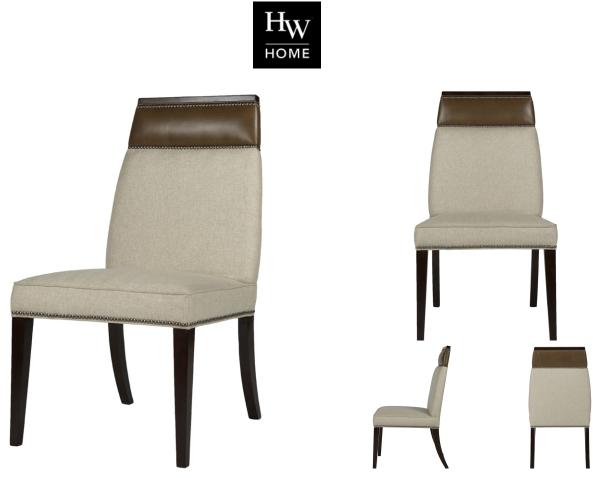

## PHELPS SIDE CHAIR

SKU: VAN1245

The Phelps Side Chair offers an array of textures with upholstery in Nuzzle Linen, a leather accent piece in Nation Latte, and legs finished in Brownstone. A nailhead trim finishes up the simple silhouette for added dimension and a tailored look.Dimensions: W 22.5" x D 25.5" x H 40"