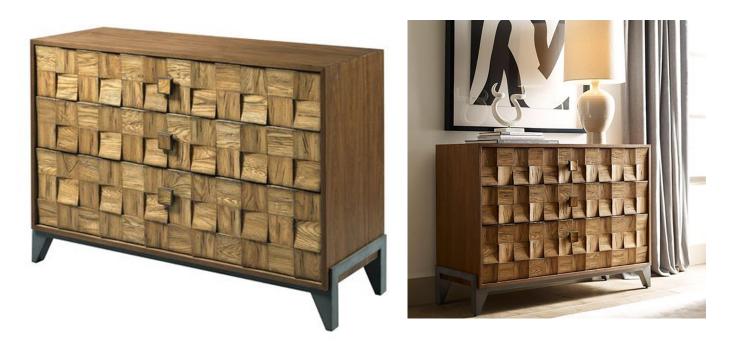

## PICKFIELD CHEST

SKU: AMD1020

The Pickfield Chest is all about shape and design. Three drawers with beautifully shaped angled fronts to add to the overall appeal and uniqueness of the case. Framed in walnut and accented with metal on the base it is the perfect piece for any room in your home.Dimensions: W 49.2" x D 18" x H 34.75"